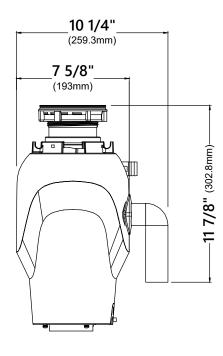

## **Garbage Disposal Dimensions**

Overall Dimensions: 7 1/2" x 10 1/4" x 15 1/4"