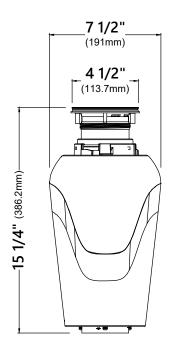

## **Garbage Disposal Dimensions**

Overall Dimensions: 7 1/2" x 10 1/4" x 15 1/4"